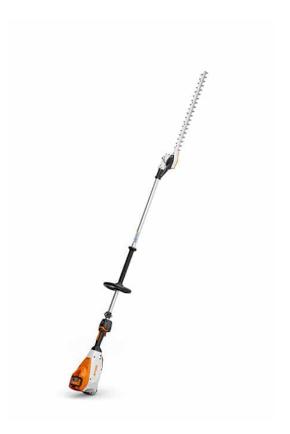

## STIHL HLA135 CORDLESS LONG-REACH HEDGE TRIMMER - (EXCLUDING BATTERY 7N/2 & CHARGER)

## **Product Features**

The **Stihl HLA135 Cordless Hedge Trimmer** is the most powerful in the Stihl range for professional use in noise sensitive areas. For cutting shrubs and bushes as well as plants near the ground, and the whole spectrum from trimming to pruning. The cutter bar can be adjusted through 145° without the use of tools for head-height, side, and ground-level cutting. Double-sided cutting blade for a clean cutting pattern. Intuitive control handle with an LED display.