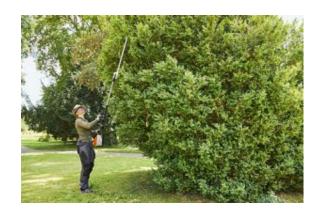

## **Product Features**

The **Stihl HLA135 Cordless Hedge Trimmer** is the most powerful in the Stihl range for professional use in noise sensitive areas. For cutting shrubs and bushes as well as plants near the ground, and the whole spectrum from trimming to pruning. The cutter bar can be adjusted through 145° without the use of tools for head-height, side, and ground-level cutting. Double-sided cutting blade for a clean cutting pattern. Intuitive control handle with an LED display.