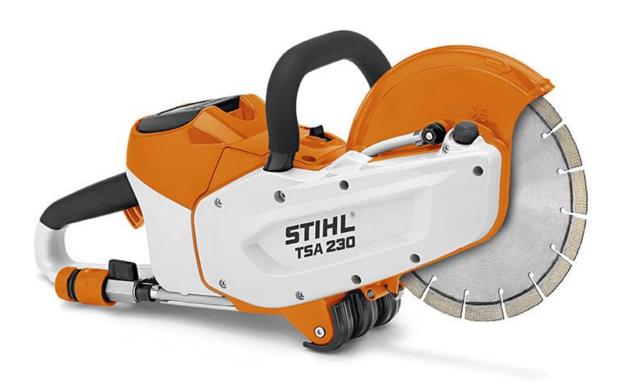

## **Product Features**

Stihl TSA230 cordless cut-off Machine is suitable for indoors and outdoors use.

This 9" cordless **disc cutter** machine is part of Stihl's AP System. This means that you can find a wide selection of Stihl products with exchangeable batteries and backpack batteries. The AP System range is suited to large gardens and for professional use.

Cutting neatly and swiftly up to 70mm deep, the TSA 230 is ideal for **cutting roofing tiles, bricks, metal and paving blocks**. The Stihl TSA230 cordless cut-off machine is particularly light at only 3.9 kg (without battery). Emission-free cordless technology benefits both the operator and environment whilst allowing the tool to be operated indoors and outdoors. The water connection and vacuum accessories ensure effective dust control when cutting. Supplied with an abrasive wheel for cutting steel.