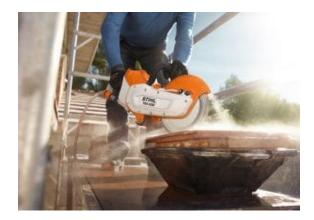

Cutting neatly and swiftly up to 70mm deep, the TSA 230 is ideal for **cutting roofing tiles, bricks, metal and paving blocks**. The Stihl TSA230 cordless cut-off machine is particularly light at only 3.9 kg (without battery). Emission-free cordless technology benefits both the operator and environment whilst allowing the tool to be operated indoors and outdoors. The water connection and vacuum accessories ensure effective dust control when cutting. Supplied with an abrasive wheel for cutting steel.