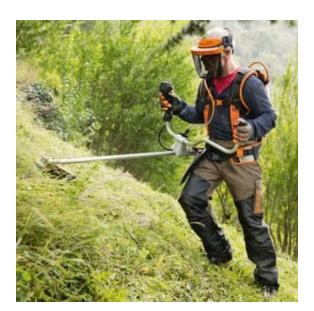

## **Product Features**

Powerful and lightweight **Stihl FSA130 Cordless Brushcutter** for working on large areas of tough grass. Best suited to use with AR backpack batteries. Cutting circle diameter of 260mm with grass cutting blade, adjustable with three power settings, bike handle. Supplied with single strap harness and grass cutting blade. For attaching the tool to an AR backpack battery, AP backpack carrying system, or battery belt with AP holster plus connecting cable, accessory part no. 0000 007 1045 should be used. To run the FSA 130 with an AP battery the following accessories need to be used; battery belt with AP holster plus connecting cable, or AP carrying backpack system.