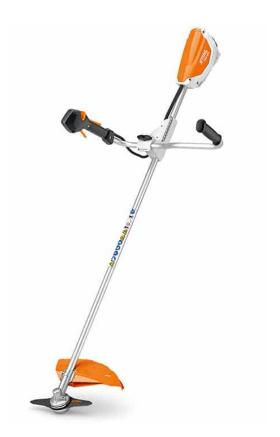

## **Product Features**

Powerful and lightweight **Stihl FSA130 Cordless Brushcutter** for working on large areas of tough grass. Best suited to use with AR backpack batteries. Cutting circle diameter of 260mm with grass cutting blade, adjustable with three power settings, bike handle. Supplied with single strap harness and grass cutting blade. For attaching the tool to an AR backpack battery, AP backpack carrying system, or battery belt with AP holster plus connecting cable, accessory part no. 0000 007 1045 should be used. To run the FSA 130 with an AP battery the following accessories need to be used; battery belt with AP holster plus connecting cable, or AP carrying backpack system.