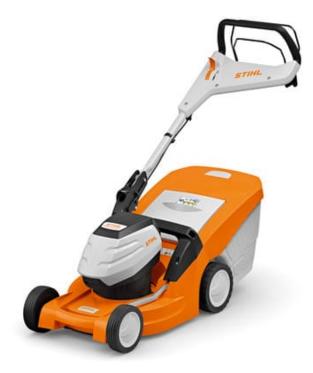

## STIHL RMA443 VC CORDLESS LAWN MOWER - (EXCLUDING BATTERY & CHARGER)

## **Product Features**

The **Stihl RMA443 VC Cordless Lawn Mower** is a powerful and manoeuvrable cordless lawn mower with variable speed drive, adjustable via a lever on the handlebar. Suitable for larger areas of lawn. Vario drive is adjustable between 2.0 - 3.0 / 3.7 / 4.5 km/h. Height adjustable and foldable comfort handlebar for comfortable mowing and to make emptying the grass catcher box much easier. Central cut-height adjustment, automatic eco mode, and flow-optimised blades ensure longer battery life. Robust polymer housing, easy opening 55 litre grass collection box with fill level display, cutting width 41 cm / 16".