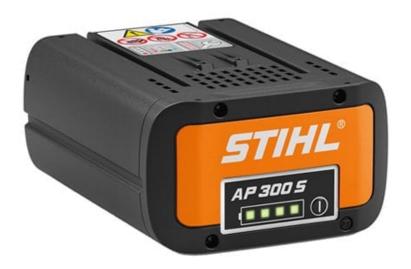

### Stihl AP 300 S high-capacity battery for cordless power range

36 V, 7.2 Ah Lithium-Ion battery. The AP 300 S is a high capacity battery that powers any tool within the Stihl AP System. With an energy capacity of 281 Wh, this battery offers an impressive 25% increase in capacity compared to the AP 300, meaning this battery will consistently power AP System tools for longer. The battery has an integrated LED charge indicator, clearly displaying as and when the battery needs charging.