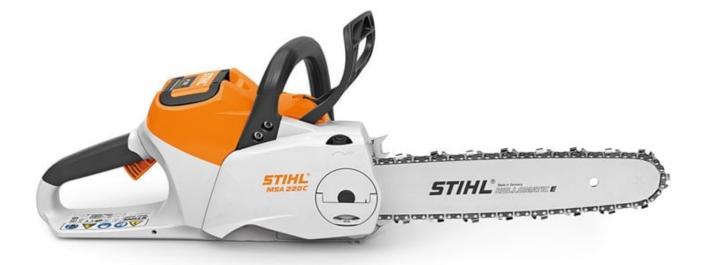

## STIHL MSA220 C-B CORDLESS CHAINSAW 14" (TOOL ONLY)

## **Product Features**

The Stihl MSA220 C-B Cordless Chainsaw is the most powerful cordless chainsaw to date. Sitting above the MSA 200, this saw uses the brand new AP 300 S to provide the highest cutting performance of a cordless saw and allows the machine to be used for professional work alongside other professional cordless tools in the Stihl AP System.

The MSA 220 has fantastic performance when used in conjunction with the AP 300 S. With a chain speed of 24 m/s, the EC Motor allows for fast acceleration of the saw so chain speed can be quickly picked up when needed. This machine can be used in the rain so it is ideal for the British climate throughout the year. Tensioning the chain is easy and can be done without the need for a tool.