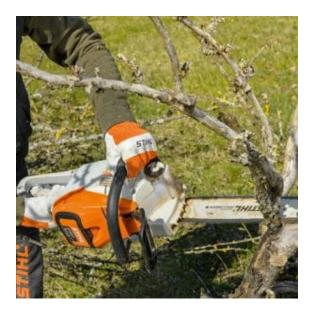

Perfect for landscapers, councils, farmers, forestry workers, loggers and private users – this cordless chainsaw is an ideal choice for wood care, small-sized timber felling, limbing, clearing young trees, timber construction, firewood sawing and use alongside a chipper.

The MSA 220 has fantastic performance when used in conjunction with the AP 300 S. With a chain speed of 24 m/s, the EC Motor allows for fast acceleration of the saw so chain speed can be quickly picked up when needed. This machine can be used in the rain so it is ideal for the British climate throughout the year. Tensioning the chain is easy and can be done without the need for a tool.