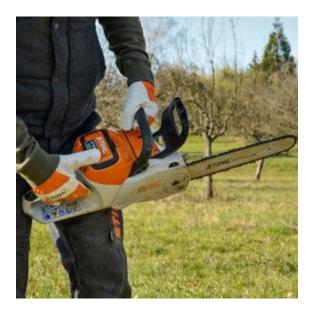

## **Product Features**

The Stihl MSA220 C-B Cordless Chainsaw is the most powerful cordless chainsaw to date. Sitting above the MSA 200, this saw uses the brand new AP 300 S to provide the highest cutting performance of a cordless saw and allows the machine to be used for professional work alongside other professional cordless tools in the Stihl AP System.

Perfect for landscapers, councils, farmers, forestry workers, loggers and private users – this cordless chainsaw is an ideal choice for wood care, small-sized timber felling, limbing, clearing young trees, timber construction, firewood sawing and use alongside a chipper.

The MSA 220 has fantastic performance when used in conjunction with the AP 300 S. With a chain speed of 24 m/s, the EC Motor allows for fast acceleration of the saw so chain speed can be quickly picked up when needed. This machine can be used in the rain so it is ideal for the British climate throughout the year. Tensioning the chain is easy and can be done without the need for a tool.