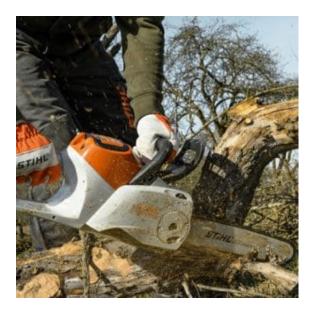

Perfect for landscapers, councils, farmers, forestry workers, loggers and private users – this cordless chainsaw is an ideal choice for wood care, small-sized timber felling, limbing, clearing young trees, timber construction, firewood sawing and use alongside a chipper.

The MSA 220 has fantastic performance when used in conjunction with the AP 300 S. With a chain speed of 24 m/s, the EC Motor allows for fast acceleration of the saw so chain speed can be quickly picked up when needed. This machine can be used in the rain so it is ideal for the British climate throughout the year. Tensioning the chain is easy and can be done without the need for a tool.