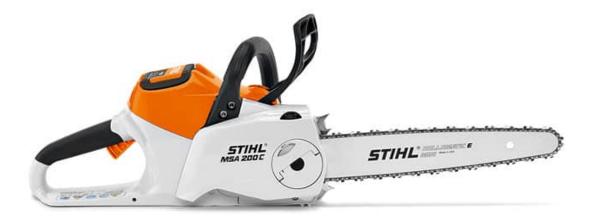

# STIHL MSA200 C-B CORDLESS CHAINSAW 714" (TOOL ONLY)

### Stihl MSA200 C-B powerful and low noise chainsaw

The **Stihl MSA200 C-B Cordless Chainsaw** combines high torque and impressive cutting capacity. It is great for a range of tasks from garden maintenance and cutting firewood through to hedge laying and woodworking.