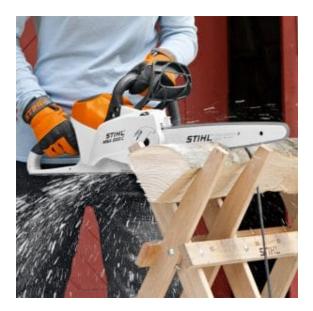

### Stihl MSA200 C-B powerful and low noise chainsaw

The **Stihl MSA200 C-B Cordless Chainsaw** combines high torque and impressive cutting capacity. It is great for a range of tasks from garden maintenance and cutting firewood through to hedge laying and woodworking.

There is no need to worry about the level of noise that the MSA 200 creates. The quiet EC motor allows you to work in noise-sensitive areas without creating a fuss. STIHL has developed a ¼" PM3 saw chain, especially for the MSA 200 cordless electric chainsaw. It achieves **outstanding cutting power and smooth running behaviour**. Oil consumption can be reduced by up to 50%, with the Ematic chain lubrication system which provides maximum lubrication and longer wear.