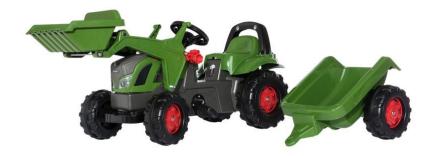

## FENDT 516 KIDS PEDAL TRACTOR WITH TRAILER & LOADER

Product Type: Fendt Merchandise Brand: FENDT

## **Product Features**

Fendt 516 Kids Pedal Tractor with front loader and trailer.

The ride-on toy comes with several great features, including:

• Adjustable pedal cranks

- Protected integral chain drive
- Lift-up bonnet
- Rollbar
- Number plate sticker
- $\cdot$  Sturdy turnable steering and profiled tires