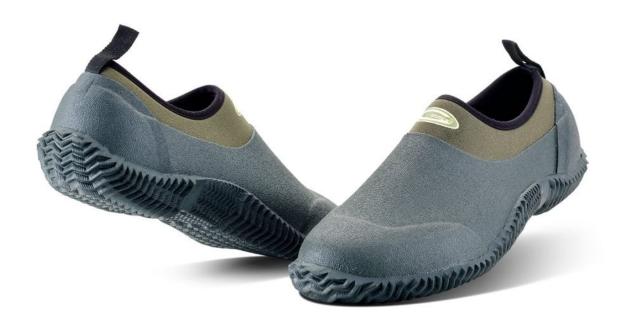

## **GRUBS WOODLINE GARDEN SHOES**

## **Product Features**

The Grubs WOODLINE slip on garden shoes are a must have.

Easily slipped on and off, this outdoor shoe is naturally lightweight, buoyant and comfortable coupled with an under foot chassis for added support and comfort. You will be amazed as to how useful the WOODLINE $^{\text{IM}}$  5.0 will be.

GARDEN OUTSOLE - Hard wearing, quality rubber

5MM INSUFOAM-ULTRATM NEOPRENE WITH ANKLE HEIGHT RUBBER - for comfort and warmth

 ${\tt UNDERFOOT\ CHASSIS^{TM}\ -\ give\ a\ sure\ footed\ platform}$ 

6mm NITROCELL™ footbed - provides a soft cushioning for an athletic shoe feel. a million microscopic nitrogen bubbles that insulate the wearer from cold surfaces.

SUPERDRI<sup>TM</sup> lining - hard wearing, wicks moister away from the wearer's foot to prevent a sweaty and uncomfortable feel. It is fungus and rot proof so will not smell like cotton-lined boots.

Reinforced toe and ankle - protects wearers toe box and ankle during daily activities.

COMFORT RATING - -20°C to +20°C

Order Grubs Woodline garden shoes online with free click & collect from one of our branches in East Anglia.