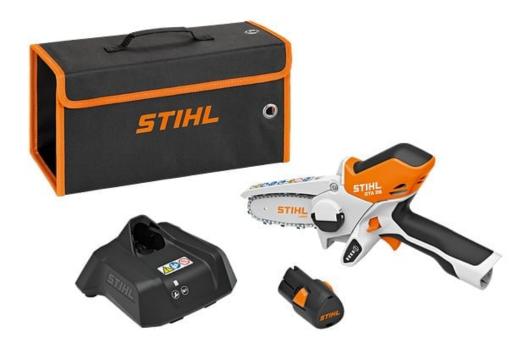

## STIHL GTA26 CORDLESS GARDEN PRUNER SET

## **Product Features**

The **Stihl GTA26 Cordless Garden Pruner** Set is ideal for lighter work on small branches, bushes & shrubs and is perfect for pruning trees and shrubs, cutting up garden waste, and building with wood.

Included in the Stihl GTA26 Cordless Garden Pruner set:

- · 1 x AS 2 Lithium-Ion, 28 Wh, 10.8 V
- ·1 x AL1 standard charger
- ·1 x 10 cm Light guide bar
- ·1 x 10 cm 1/4" PM3 saw chain
- ·1 x Multi oil Bio, 50 ml
- · 1 x black/orange carry bag with eyelets for wall-mounting