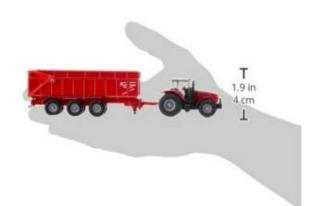

The detailed working with many small features in this combination makes this model an attractive part of any kids' farm, collector's display or model railway.

Product dimensions: 18.4 cm x 3.2 cm x 4.4 cm