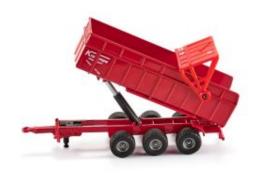

## MASSEY FERGUSON 8480 TRACTOR WITH TRAILER - SCALE MODEL 1:87

## **Product Features**

This Massey Ferguson 8480 Tractor scale model makes a great present for any farm enthusiast.

- True-to-scale original wheel rims with rubber tracks.
- · Removable cover, front loader and trailer decoupler.
- The model is complemented with an all-new, highly detailed front loader with tipper.
- The Krampe three-axle tipper is almost exclusively made of METAL, with the exception of small components. For the 1:87 scale, this represents a new quality standard.

The detailed working with many small features in this combination makes this model an attractive part of any kids' farm, collector's display or model railway.

Product dimensions: 18.4 cm x 3.2 cm x 4.4 cm