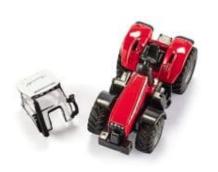

## **Product Features**

This Massey Ferguson 8480 Tractor scale model makes a great present for any farm enthusiast.

- True-to-scale original wheel rims with rubber tracks.
- · Removable cover, front loader and trailer decoupler.
- The model is complemented with an all-new, highly detailed front loader with tipper.
- The Krampe three-axle tipper is almost exclusively made of METAL, with the exception of small components. For the 1:87 scale, this represents a new quality standard.