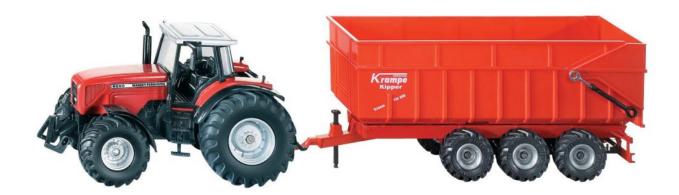

## **Product Features**

This Massey Ferguson 8480 Tractor scale model makes a great present for any farm enthusiast.

- True-to-scale original wheel rims with rubber tracks.
- · Removable cover, front loader and trailer decoupler.
- The model is complemented with an all-new, highly detailed front loader with tipper.
- The Krampe three-axle tipper is almost exclusively made of METAL, with the exception of small components. For the 1:87 scale, this represents a new quality standard.

The detailed working with many small features in this combination makes this model an attractive part of any kids' farm, collector's display or model railway.

Product dimensions: 18.4 cm x 3.2 cm x 4.4 cm