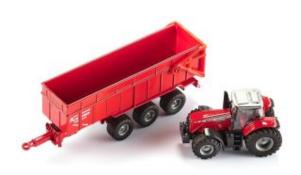

## MASSEY FERGUSON 8480 TRACTOR WITH TRAILER - SCALE MODEL 1:87

## **Product Features**

This Massey Ferguson 8480 Tractor scale model makes a great present for any farm enthusiast.

- True-to-scale original wheel rims with rubber tracks.
- · Removable cover, front loader and trailer decoupler.
- The model is complemented with an all-new, highly detailed front loader with tipper.
- The Krampe three-axle tipper is almost exclusively made of METAL, with the exception of small components. For the 1:87 scale, this represents a new quality standard.

The detailed working with many small features in this combination makes this model an attractive part of any kids' farm, collector's display or model railway.

Product dimensions: 18.4 cm x 3.2 cm x 4.4 cm