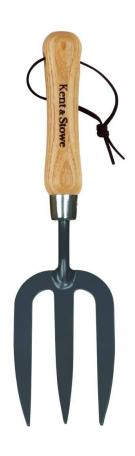

## KENT & STOWE CARBON STEEL HAND FORK

£7.00

Product Type: Garden Tools
Brand: Kent & Stowe

## **Product Features**

A solid forged, high quality Kent & Stowe **Carbon Steel Hand Fork** made from carbon steel and beautiful ash wood. Featuring a cranked shaft to protect knuckles during work, this tool also has quality guaranteed with its 10 year guarantee.

- · High quality carbon steel head
- · Handle made from beautiful ash wood contoured for perfect comfortable grip
- · Cranked shaft to protect knuckles during work
- · Ideal for use in borders and raised beds
- · Used for weeding, planting and cultivating