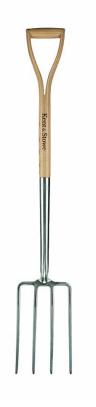

## KENT & STOWE STAINLESS STEEL DIGGING FORK

Product Type: Garden Tools Brand: Kent & Stowe

## **Product Features**

A traditionally styled, high quality Kent & Stowe **Stainless Steel Digging Fork** made from stainless steel and beautiful ash wood. As well as featuring an extended shank for improved strength, this tool also has quality guaranteed with it's 15 year guarantee.

• High quality stainless steel head

- Handle made from beautiful ash wood split to form a traditional YD
- Extended shank for improved strength
- Larger tread edge for added digging comfort
- $\cdot$  Excellent rust resistance and minimum soil adhesion
- Smoothed rivets for comfort in use
- Weight performance above UK standards