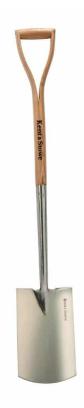

## **Product Features**

A traditionally styled, high quality Kent & Stowe **Stainless Steel Digging Spade** made from stainless steel and beautiful ash wood. Featuring an extended shank for improved strength, as well as having a larger tread edge for added comfort, this tool has quality guaranteed with its 15 year guarantee.

This Kent & Stowe stainless steel spade is an essential tool ideal for digging up and breaking soil in large areas improving drainage as well as edging garden beds.

- High quality stainless steel head
- Handle made from beautiful ash wood split to form a traditional YD
- Extended shank for improved strength
- Larger tread edge for added digging comfort
- Excellent rust resistance and minimum soil adhesion
- · Smoothed rivets for comfort in use
- Weight performance above UK standards