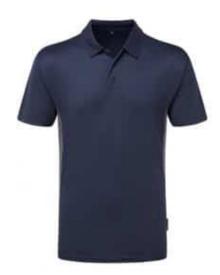

## **TUFFSTUFF ELITE POLO SHIRT**

## £9.95

Variations: XL, Navy (£9.95) | LARGE, Navy (£9.95) | MEDIUM, Navy (£9.95) | MEDIUM, Grey (£9.95) | LARGE, Grey

(£9.95) | **XL, Grey** (£9.95)

Product Type: Shirts & Jumpers
Brand: Tuffstuff Workwear

## **Product Features**

The Tuffstuff Elite Polo Shirt is a lightweight breathable polo shirt for client meetings that call for a moment of cool, business like professionalism. The wicking fabric is for getting on with some real work after the suits have departed. Washes like a dream too.

## The Tuffstuff Elite Polo Shirt has the following features:

- · 100% Polyester
- · Quick drying
- ·Lightweight
- · Breathable
- Moisture wicking
- · Easy care
- $\cdot$  Excellent colour retention

Available for home delivery or FREE click and collect from any of our **five branches**.