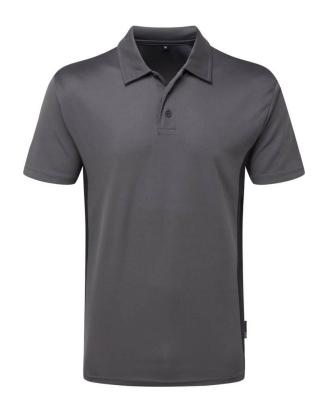

## **TUFFSTUFF ELITE POLO SHIRT**

## £9.95

Variations: XL, Navy (£9.95) | LARGE, Navy (£9.95) | MEDIUM, Navy (£9.95) | MEDIUM, Grey (£9.95) | LARGE, Grey

(£9.95) | **XL, Grey** (£9.95)

Product Type: Shirts & Jumpers
Brand: Tuffstuff Workwear

## **Product Features**

The Tuffstuff Elite Polo Shirt is a lightweight breathable polo shirt for client meetings that call for a moment of cool, business like professionalism. The wicking fabric is for getting on with some real work after the suits have departed. Washes like a dream too.

## The Tuffstuff Elite Polo Shirt has the following features:

- · 100% Polyester
- · Quick drying
- ·Lightweight
- · Breathable
- Moisture wicking
- · Easy care
- $\cdot$  Excellent colour retention

Available for home delivery or FREE click and collect from any of our **five branches**.