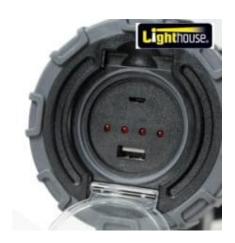

It offers an impressive run time of up to 6 hours. The powerful internal 3.7V 2400mAh Li-ion battery that can be recharged and used time and time again. An integral charge indicator displays the remaining battery power.

Another useful feature is the power bank function, which charges small electronic devices such as mobile phones and MP3 players (using a suitable manufacturer's charging lead).

Supplied complete with a USB charging cable.