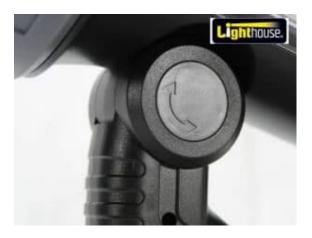

The handle has a ratchet mechanism and fold-out tripod legs enabling it to be used as a stand to aim the light exactly where you need it. Fitted with durable impact-proof rubber end caps and water and dustproof to IP67 for use in all weather conditions.