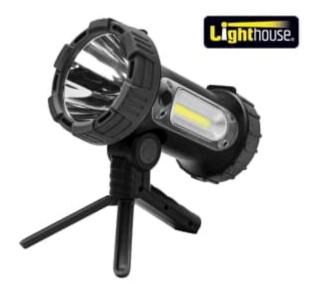

## **Product Features**

The Lighthouse Elite Rechargeable Lantern Spotlight offers a variety of great features and functions; a 300 lumen output LED spotlight with 3 operating modes of High, Low and Flashing. On the side there is a COB LED floodlight providing 80 lumens of light.

The handle has a ratchet mechanism and fold-out tripod legs enabling it to be used as a stand to aim the light exactly where you need it. Fitted with durable impact-proof rubber end caps and water and dustproof to IP67 for use in all weather conditions.