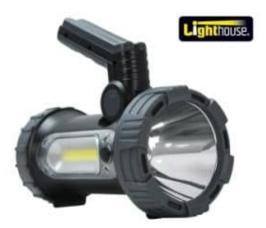

## **Product Features**

The Lighthouse Elite Rechargeable Lantern Spotlight offers a variety of great features and functions; a 300 lumen output LED spotlight with 3 operating modes of High, Low and Flashing. On the side there is a COB LED floodlight providing 80 lumens of light.

The handle has a ratchet mechanism and fold-out tripod legs enabling it to be used as a stand to aim the light exactly where you need it. Fitted with durable impact-proof rubber end caps and water and dustproof to IP67 for use in all weather conditions.