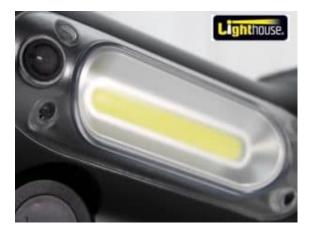

## **Product Features**

The Lighthouse Elite Rechargeable Lantern Spotlight offers a variety of great features and functions; a 300 lumen output LED spotlight with 3 operating modes of High, Low and Flashing. On the side there is a COB LED floodlight providing 80 lumens of light.