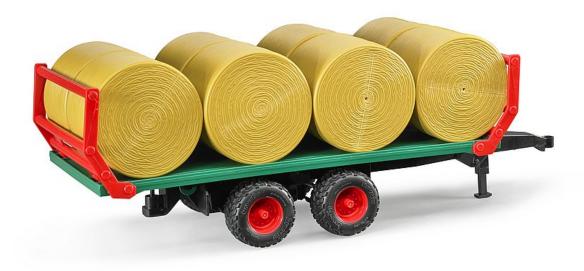

# **BRUDER BALE TRAILER & BALES**

£24.98

Product Type: **Junior Toys**Brand: **Bruder** 

### **Product Features**

**Bruder Bale Trailer & Bales**. Farmers have to transport the round silage and straw bales one can see on the fields in autumn to their stables and barns in an efficient way. The vehicle they usually use for this kind of transport is a special trailer, which is now included in our product range. Our model is distinguished by its fold-down stanchions and is shipped with 8 round bales. To load the trailers, you can use all of our tractors that are equipped with a front loader and fork attachment, which allows you to combine the trailer with a tractor to form a game set.

#### automotive body

- · Fold-down support leg
- · loads can be revolved and detached

## chassis

 $\cdot \ tread \ tyres$ 