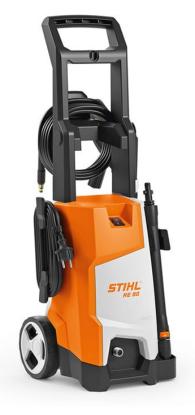

## **STIHL RE90 PRESSURE WASHER**

## **Product Features**

Lightweight and compact Stihl RE90 Pressure Washer with extensive features.

- · Aluminium pump head
- Integrated wheel kit
- Cleaning agent spray set
- Rotary nozzle adjustable fan jet nozzle with pressure regulation
- Anti-drill guick-release coupling on the trigger
- Park position for switching off the sprayer when taking breaks
- 6 m high-pressure hose, transport handle