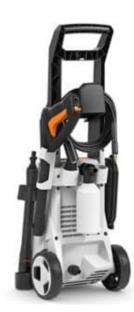

## **STIHL RE90 PRESSURE WASHER**

## **Product Features**

Lightweight and compact Stihl RE90 Pressure Washer with extensive features.

- · Aluminium pump head
- Integrated wheel kit
- Cleaning agent spray set
- Rotary nozzle adjustable fan jet nozzle with pressure regulation
- Anti-drill guick-release coupling on the trigger
- Park position for switching off the sprayer when taking breaks
- 6 m high-pressure hose, transport handle