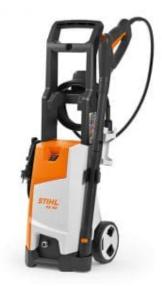

## **STIHL RE90 PRESSURE WASHER**

## **Product Features**

Lightweight and compact Stihl RE90 Pressure Washer with extensive features.

- · Aluminium pump head
- Integrated wheel kit
- Cleaning agent spray set
- Rotary nozzle adjustable fan jet nozzle with pressure regulation
- Anti-drill guick-release coupling on the trigger
- Park position for switching off the sprayer when taking breaks
- 6 m high-pressure hose, transport handle