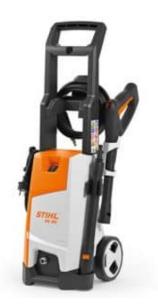

## **STIHL RE90 PRESSURE WASHER**

## **Product Features**

Lightweight and compact Stihl RE90 Pressure Washer with extensive features.

- · Aluminium pump head
- Integrated wheel kit
- Cleaning agent spray set
- Rotary nozzle adjustable fan jet nozzle with pressure regulation
- Anti-drill guick-release coupling on the trigger
- Park position for switching off the sprayer when taking breaks
- 6 m high-pressure hose, transport handle