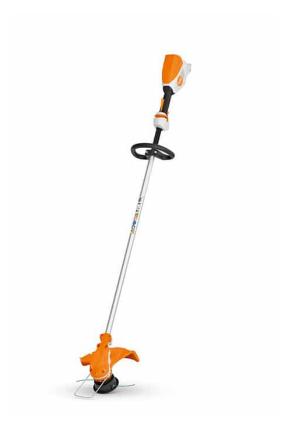

## STIHL FSA60R CORDLESS BRUSHCUTTER

## **Product Features**

This newly designed ergonomic **Stihl FSA60R Cordless Brushcutter** is a great choice for domestic users. It's ideal for trimming lawns, edges and grass along paths or around plants and objects, especially in noise sensitive environments. Cutting circle diameter 350 mm. Ergonomic operating handle, loop handle, sturdy aluminium shaft. Spacer bracket for mowing around obstacles such as trees and shrubs. Supplied with the AutoCut C 6-2 mowing head.