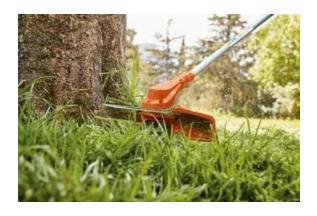

## **Product Features**

This newly designed ergonomic **Stihl FSA60R Cordless Brushcutter** is a great choice for domestic users. It's ideal for trimming lawns, edges and grass along paths or around plants and objects, especially in noise sensitive environments. Cutting circle diameter 350 mm. Ergonomic operating handle, loop handle, sturdy aluminium shaft. Spacer bracket for mowing around obstacles such as trees and shrubs. Supplied with the AutoCut C 6-2 mowing head.

Working time with recommended AK 20 battery is up to 25 minutes (with AutoCut 6-2 mowing head). Working time with recommended AK 20 battery is up to 40 minutes (with PolyCut 6-2 mowing head).

STIHL FSA60R Cordless Brushcutter is available for home delivery or FREE click and collect from any of our **five branches**.