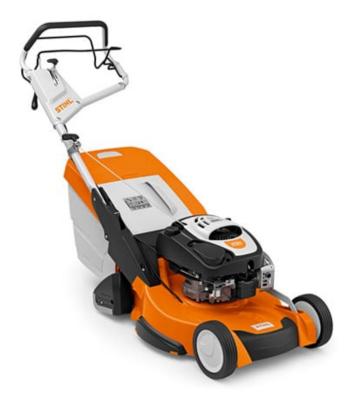

## **Product Features**

The STIHL RM655 Petrol Lawn Mower is **Stihl's most premium range**. **Designed for gardeners** who want the best mowing experience possible.

With large area coverage of up to 2500m<sup>2</sup> on the RM 655 RS. This model is built with durability and comfort in mind **for large professional mowing tasks**. With a durable metal rear roller with robust drive and well-sealed bearings. There is no compromise between convenience and lawn striping quality.

Above all, the body design allows for **easy access and maintenance of working parts** such as drive cables, pulleys and the drive belt.

The optimised rear deflector flap works perfectly with the mono-comfort handle. It improves access to the grass box and makes emptying much easier. STIHL's best technology comes standard on these mowers. High lift blade for **excellent cut and collection**, extremely sturdy mono handlebars allow for **easy emptying of the grass catcher box**. Plus it is easy to adjust to suit different heights, or fold for storage without tools.

There's a simple one drive and blade brake clutch on the RM 655 RS. it allows you to **stop the blade but keep the engine running** when emptying the box or moving between mowing areas. The aluminium deck is **robust and lightweight**. Plus central cutting height adjustment and foldable handle bar make usage and storage much easier