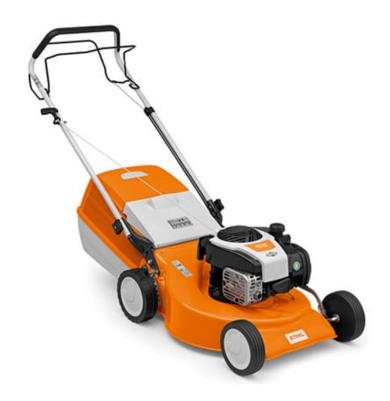

#### Stihl RM253 T Petrol Lawn Mower

The RM 253 T features the largest cutting width (51cm/20") of the 2 series range, perfect for lawns up to 1800 m<sup>2</sup>.

The single-speed drive allows you to mow the lawn without having to push the mower, great for steeper lawns.

The central cutting height adjustment features seven settings, from 25 to 75 mm ensuring your lawn is cut to the height you require.

The powerful engine is nice and easy to start and offers plenty of power to efficiently mow your lawn.