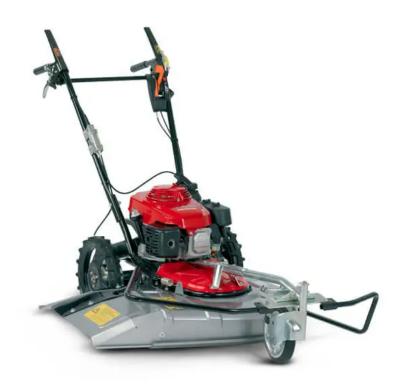

## HONDA UM616 EBE 61CM SIDE DISCHARGE VARIABLE SPEED GRASS CUTTER

## The 4-Stroke Scythe.

This two speed self-propelled grass cutter complete with a 53cm steel cutter deck is ideal to tackle areas which are difficult to manage like fields, parkland and roadsides.

This Grass cutter has what we call a 'floating deck' which is its secret to defeating long grass.