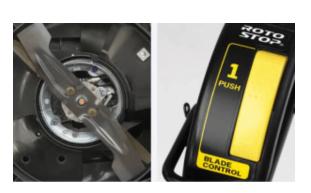

## **Product Features**

Honda UM616 EBE 61cm Side Discharge Variable Speed Grass Cutter