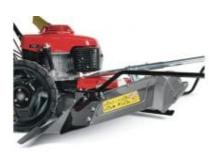

## The 4-Stroke Scythe.

This two speed self-propelled grass cutter complete with a 53cm steel cutter deck is ideal to tackle areas which are difficult to manage like fields, parkland and roadsides.

This Grass cutter has what we call a 'floating deck' which is its secret to defeating long grass.

We might call it 'floating' but there's nothing other-worldly about it. Its clever design prevents the grass from being pushed flat against the ground which enables each blade of grass to cut down to size.