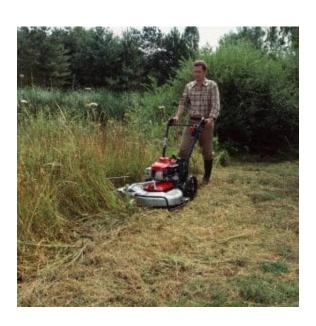

## The 4-Stroke Scythe.

This two speed self-propelled grass cutter complete with a 53cm steel cutter deck is ideal to tackle areas which are difficult to manage like fields, parkland and roadsides.

This Grass cutter has what we call a 'floating deck' which is its secret to defeating long grass.

We might call it 'floating' but there's nothing other-worldly about it. Its clever design prevents the grass from being pushed flat against the ground which enables each blade of grass to cut down to size.