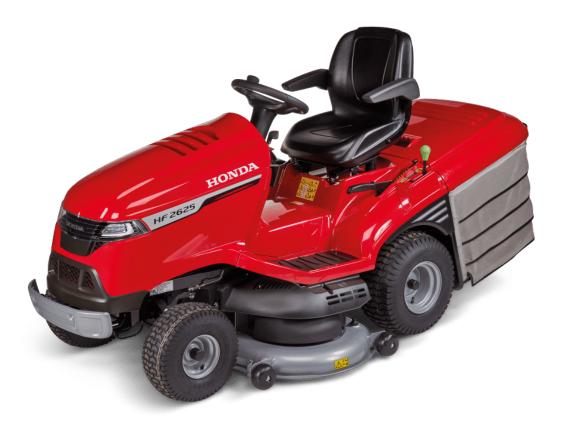

## Honda HF2625 HM Premium Lawn Tractor

Robust and sophisticated, this Honda ride-on lawn tractor will allow you to achieve the perfect lawn.

New for the 2020 season and equipped with a new Euro 5 compliant engine, this product is one of the latest generation Honda lawn tractor models.

Several new features have also been developed for the new lawn tractor range with enhanced convenience and comfort in mind. The latest innovations include a full-colour LCD display, a Speed Hold System and USB charging so choose your model based on your requirements.