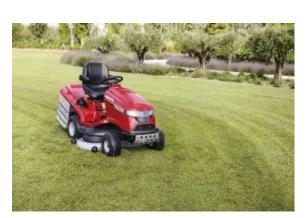

## Honda HF2625 HM Premium Lawn Tractor

Robust and sophisticated, this Honda ride-on lawn tractor will allow you to achieve the perfect lawn.

New for the 2020 season and equipped with a new Euro 5 compliant engine, this product is one of the latest generation Honda lawn tractor models.

Several new features have also been developed for the new lawn tractor range with enhanced convenience and comfort in mind. The latest innovations include a full-colour LCD display, a Speed Hold System and USB charging so choose your model based on your requirements.