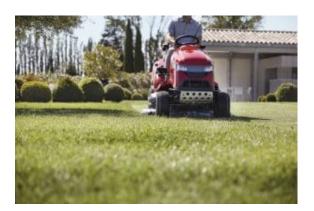

## Honda HF2625 HM Premium Lawn Tractor

Robust and sophisticated, this Honda ride-on lawn tractor will allow you to achieve the perfect lawn.

New for the 2020 season and equipped with a new Euro 5 compliant engine, this product is one of the latest generation Honda lawn tractor models.

Several new features have also been developed for the new lawn tractor range with enhanced convenience and comfort in mind. The latest innovations include a full-colour LCD display, a Speed Hold System and USB charging so choose your model based on your requirements.