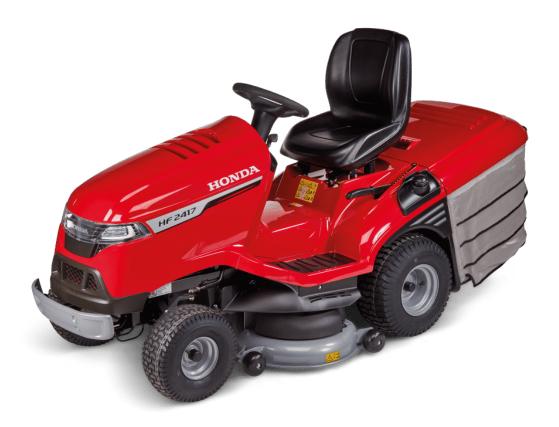

## HONDA HF2417 HB 102CM VARIABLE SPEED LAWN TRACTOR

£4,930.00

Product Type: Ride-On Mower

Brand: **Honda** 

## Honda HF2417 HB 102cm Variable Speed Lawn Tractor

New for the 2020 season and equipped with a new Euro 5 compliant engine, this product is one of the latest generation Honda lawn tractor models.

Several new features have also been developed for the new lawn tractor range with enhanced convenience and comfort in mind. The latest innovations include a full colour LCD display, a Speed Hold System and USB charging so choose your model based on your requirements.