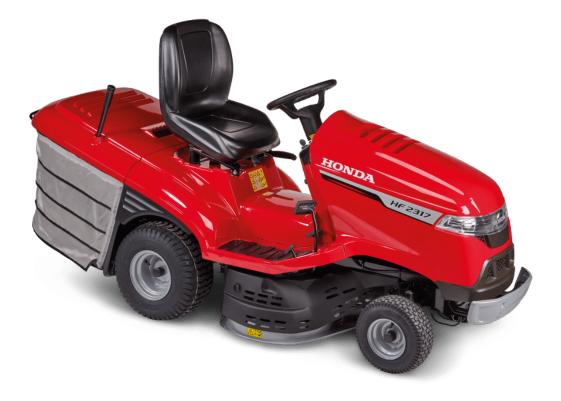

## HONDA HF2317 HM LAWN TRACTOR

Product Type: Ride-On Mower Brand: Honda

## Honda HF2317 HM Lawn Tractor

Equipped with a new Euro 5 compliant engine, this product is one of the latest generation Honda lawn tractor models.