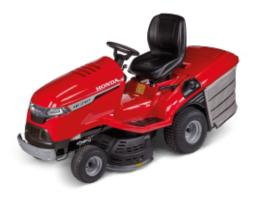

## HONDA HF2317 HM LAWN TRACTOR

Product Type: Ride-On Mower Brand: Honda

## Honda HF2317 HM Lawn Tractor

Equipped with a new Euro 5 compliant engine, this product is one of the latest generation Honda lawn tractor models.