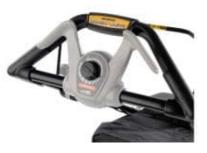

### Honda HRX537 VY mower for effortless mowing experience.

The HRX537 VY is a **self-propelled** lawn mower that makes mowing even the largest of lawns effortless.

Is your garden more complex with slopes or rough terrain? Honda has the solution with their **Hydrostatic variable speed technology.** It is unmatched in quality and gives you great accuracy and **smooth, analogue speed control.** Plus it is not limited by rigid stepped speed settings. Honda's Hydrostatic drive offers truly variable speed for **ultimate control**.