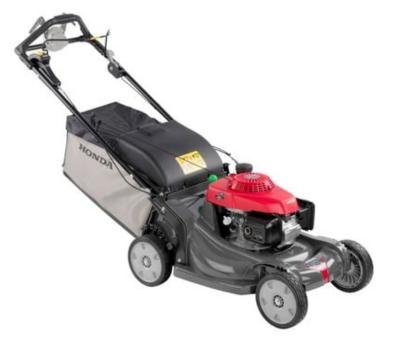

## HONDA HRX537 VY 53CM VARIABLE SPEED PETROL LAWN MOWER

### Honda HRX537 VY mower for effortless mowing experience.

The HRX537 VY is a **self-propelled** lawn mower that makes mowing even the largest of lawns effortless.

Is your garden more complex with slopes or rough terrain? Honda has the solution with their **Hydrostatic variable speed technology.** It is unmatched in quality and gives you great accuracy and **smooth, analogue speed control.** Plus it is not limited by rigid stepped speed settings. Honda's Hydrostatic drive offers truly variable speed for **ultimate control**.

The fine level of control is matched in the machine's finesse. It is fitted with a patented **low noise blade,** designed to be quieter than standard mower blades.

The HRX 537 VY packs in all of the great innovations you would expect from a Honda product. An easy-to-operate fuel cap is designed for ease of use - and the ratchet system ensures it **cannot be over-tightened.** The mower itself is **highly durable**, and the blade is designed to twist rather than break in case of impact - meaning that you wont have to replace the entire mower if an accident occurs, just swap the blade out and continue mowing.