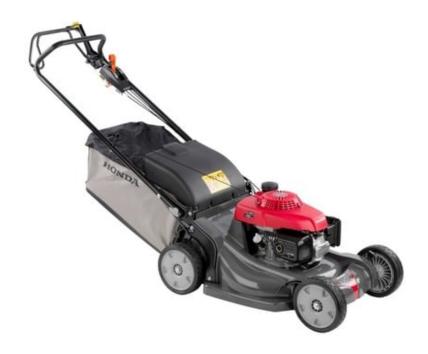

# HONDA HRX537 HY 53CM VARIABLE SPEED PETROL LAWN MOWER

#### Honda HRX537 HY self-propelled, petrol lawnmower

Honda HRX537 HY mower with hydrostatic drive delivers immense power and performance at a pace that suits you. This superb machine features unparalleled variable speed control, which means that **you are not restricted by set speed settings**. This highly popular model offers the pioneering and unique Versamow™ mulching system, giving you the choice to **mulch, collect or discharge** and can cope with the largest of lawns.

The mower comes with the latest Euro 5-compliant four-stroke engine. It provides class-leading power and torque, with **improved fuel efficiency** and easy starting even after winter storage. The reduction in parts and the engine redesign has this lawnmower **up to 2kg lighter than its predecessor**. These changes have resulted in increased power, fuel efficiency, reliability and manoeuvrability.