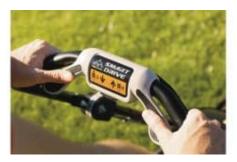

### Honda HRX476 VY 47CM Variable Speed Petrol Lawn Mower with increased performance and reduced noise level

The Honda HRX476 VY is a **self-propelled lawn mower** that makes mowing even the largest of lawns effortless. For the more complex garden with slopes or rough terrain, the **Smart Drive** variable speed technology lets you adjust the speed of the self-propulsion with a simple finger press - literally putting control in your hands.