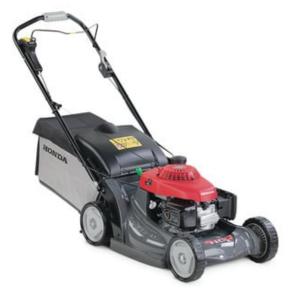

## HONDA HRX476 VY 47CM VARIABLE SPEED PETROL LAWN MOWER

### Honda HRX476 VY 47CM Variable Speed Petrol Lawn Mower with increased performance and reduced noise level

The Honda HRX476 VY is a **self-propelled lawn mower** that makes mowing even the largest of lawns effortless. For the more complex garden with slopes or rough terrain, the **Smart Drive** variable speed technology lets you adjust the speed of the self-propulsion with a simple finger press - literally putting control in your hands.

The Honda mower comes with the latest Euro 5-compliant four-stroke engine. It provides class-leading power and torque, with improved fuel efficiency and easy starting even after winter storage. The reduction in parts and the engine redesign has this lawnmower **up to 2kg lighter than its predecessor**. These changes have resulted in **increased power, fuel efficiency, reliability and manoeuvrability**.

The Roto-Stop **blade break clutch** lets you stop the blades but leave the engine running. This allows you to **traverse** gravel and driveways without losing self-propulsion or damaging the mower.