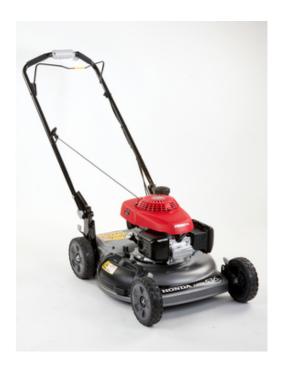

### Honda HRS536 VK updated mulching mower from the professional range The new Honda HRS536 VK mower now features a powerful and innovative GCV 167 cc engine. The mower is more

efficient, quieter and lighter than the previous model. It still has a 21-inch cutter deck for maintaining larger lawns.

HRS 536 VK lawnmower makes quick work of tall grass by **side discharging, or mulching clippings** and blowing them back to the lawn, delivering exceptional results in a short space of time. It is suitable for both the commercial user and the discerning gardener.

The 21 inch cutter deck is made out of tough steel, making the machine extremely durable in all conditions.