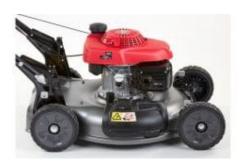

### Honda HRS536 VK updated mulching mower from the professional range The new Honda HRS536 VK mower now features a powerful and innovative GCV 167 cc engine. The mower is more

efficient, quieter and lighter than the previous model. It still has a 21-inch cutter deck for maintaining larger lawns.

HRS 536 VK lawnmower makes quick work of tall grass by **side discharging, or mulching clippings** and blowing them back to the lawn, delivering exceptional results in a short space of time. It is suitable for both the commercial user and the discerning gardener.

The 21 inch cutter deck is made out of tough steel, making the machine extremely durable in all conditions.