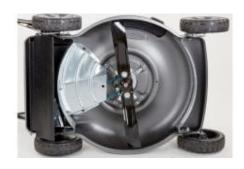

The 21 inch cutter deck is made out of tough steel, making the machine extremely durable in all conditions.