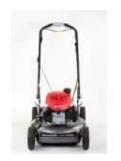

### Honda HRS536 VK updated mulching mower from the professional range The new Honda HRS536 VK mower now features a powerful and innovative GCV 167 cc engine. The mower is more

efficient, quieter and lighter than the previous model. It still has a 21-inch cutter deck for maintaining larger lawns.

HRS 536 VK lawnmower makes quick work of tall grass by **side discharging, or mulching clippings** and blowing them back to the lawn, delivering exceptional results in a short space of time. It is suitable for both the commercial user and the discerning gardener.