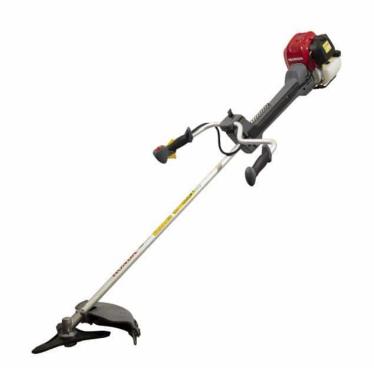

# HONDA UMK450 XE 47CC BIKE HANDLE PETROL BRUSHCUTTER

## The new Honda UMK450 XE is designed to work as hard as you do, delivering reliable, constant power in the most demanding environments.

Powered by a new 4-stroke 2hp GX50 engine that combines low fuel consumption with high torque when you need it, allowing you to work more efficiently for longer. It's easy to start and a joy to use, with an improved harness with anti vibration system\*, a choice of bike or loop handle and an ergonomically designed grip. Whilst a new nylon blade and choice of a 3 tooth metal head make light work of any job. The new UMK 450, ready when you are.