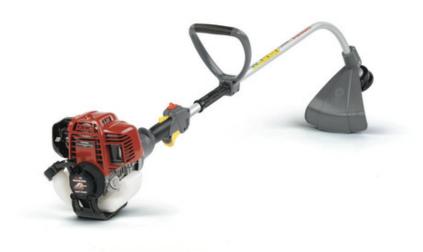

## HONDA UMS425 LN 25CC BENT SHAFT PETROL STRIMMER

## Honda UMS425 LN 25cc Bent Shaft Petrol Strimmer

Designed to deliver precise trimming and control.

The UMS 425 LN is powered by a quiet 25cc 4-stroke engine and is the lightest brushcutter in the Honda range.