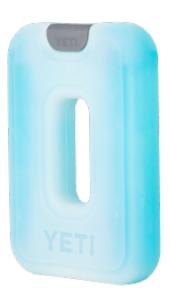

## **Product Features**

**Yeti Thin Ice** is a ground breaking innovation designed to be nearly 50% slimmer than Yeti Ice and engineered to completely replace the need for regular ice inside your Hopper® Soft Coolers and Daytrip Lunch Bag and Box. That way, you don't have to choose between saving space and keeping your goods fresh for as long as possible. Even more, it's built to be lightweight so you won't feel held back when you're trekking through puddles or hiking up hills.

Yeti Thin Ice Dimensions:

1 lb - 7.25" x 5" x 0.9"

2 lb - 10" x 7.25" x 0.9"

Available for home delivery or FREE click and collect from any of our **five branches**.