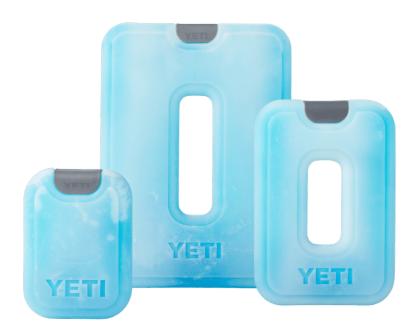

## **Product Features**

**Yeti Thin Ice** is a ground breaking innovation designed to be nearly 50% slimmer than Yeti Ice and engineered to completely replace the need for regular ice inside your Hopper® Soft Coolers and Daytrip Lunch Bag and Box. That way, you don't have to choose between saving space and keeping your goods fresh for as long as possible. Even more, it's built to be lightweight so you won't feel held back when you're trekking through puddles or hiking up hills.

Yeti Thin Ice Dimensions:

1 lb - 7.25" x 5" x 0.9"

2 lb - 10" x 7.25" x 0.9"

Available for home delivery or FREE click and collect from any of our **five branches**.