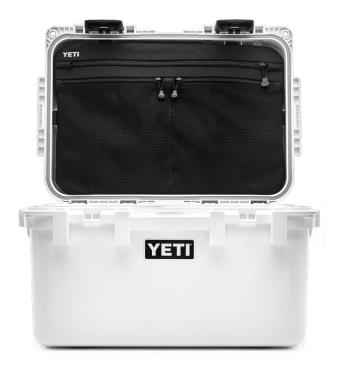

## **YETI LOADOUT 30 GO BOX**

## **Product Features**

Having your gear accessible and protected is non-negotiable for almost any pursuit - and yet typical gear cases aren't built to stand up to the demands of the outdoors, and lack organisational capabilities. Built to be nearly indestructible, the **Yeti Loadout 30 Go Box** can endure seasons in the sun, negative temps in the field, and the daily abuse of being lugged in and out of the truck, the boat, and the blind.

Find out more about the LoadOut range on our FAQ page

Accessories included: Divider, Caddy, and Pack Attic™

Please note: this product is not a cooler.

Available for home delivery or FREE click and collect from any of our five branches.