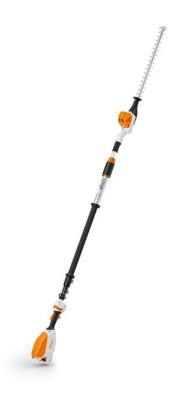

## STIHL HLA86 TELESCOPIC LONG-REACH HEDGE TRIMMER (TOOL ONLY)

## **Product Features**

The **Stihl HLA86 Telescopic Long-Reach Hedge Trimmer** from the Stihl AP system is ideal for the efficient maintenance of tall hedges, shrubs and ground cover.

The robust EC motor with infinitely variable speed delivers consistently high performance. The cutter bar can be adjusted by 115° for top, bottom or side cuts without tools. The cutter blade, ground on both sides, allows for an attractive, clean cut. The tool-free adjustable square telescopic shaft impresses with its high level of guide rigidity. The 260 - 330 cm long hedge trimmer has a very long reach and can be folded up to 180 cm for easier transport.