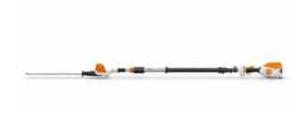

## STIHL HLA86 TELESCOPIC LONG-REACH HEDGE TRIMMER (TOOL ONLY)

## **Product Features**

The **Stihl HLA86 Telescopic Long-Reach Hedge Trimmer** from the Stihl AP system is ideal for the efficient maintenance of tall hedges, shrubs and ground cover.

The robust EC motor with infinitely variable speed delivers consistently high performance. The cutter bar can be adjusted by 115° for top, bottom or side cuts without tools. The cutter blade, ground on both sides, allows for an attractive, clean cut. The tool-free adjustable square telescopic shaft impresses with its high level of guide rigidity. The 260 - 330 cm long hedge trimmer has a very long reach and can be folded up to 180 cm for easier transport.