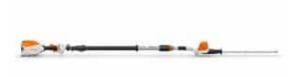

## STIHL HLA86 TELESCOPIC LONG-REACH HEDGE TRIMMER (TOOL ONLY)

## **Product Features**

The **Stihl HLA86 Telescopic Long-Reach Hedge Trimmer** from the Stihl AP system is ideal for the efficient maintenance of tall hedges, shrubs and ground cover.

The robust EC motor with infinitely variable speed delivers consistently high performance. The cutter bar can be adjusted by 115° for top, bottom or side cuts without tools. The cutter blade, ground on both sides, allows for an attractive, clean cut. The tool-free adjustable square telescopic shaft impresses with its high level of guide rigidity. The 260 - 330 cm long hedge trimmer has a very long reach and can be folded up to 180 cm for easier transport.