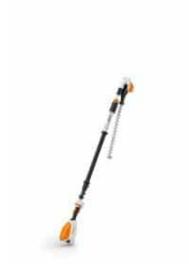

## STIHL HLA86 TELESCOPIC LONG-REACH HEDGE TRIMMER (TOOL ONLY)

## **Product Features**

The **Stihl HLA86 Telescopic Long-Reach Hedge Trimmer** from the Stihl AP system is ideal for the efficient maintenance of tall hedges, shrubs and ground cover.

The robust EC motor with infinitely variable speed delivers consistently high performance. The cutter bar can be adjusted by 115° for top, bottom or side cuts without tools. The cutter blade, ground on both sides, allows for an attractive, clean cut. The tool-free adjustable square telescopic shaft impresses with its high level of guide rigidity. The 260 - 330 cm long hedge trimmer has a very long reach and can be folded up to 180 cm for easier transport.