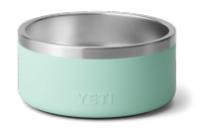

# YETI BOOMER 4 DOG BOWL

## £40.00

Variations: **SEA FOAM** (£40.00) | **STAINLESS STEEL** (£40.00)

Product Type: Outdoor Living

Brand: **YETI** 

#### **Product Features**

A customer-favourite, the **Yeti Boomer 4 Dog Bowl** now comes in a smaller pawprint. This four-cup bowl is built for the smaller adventure companions who still require the same rugged durability and smart, non-slip design. As for you, we made sure it's dishwasher safe and engineered with the same double-wall, non-insulated stainless steel so it's just as durable, easy to clean, and resistant to rust and roughhousing.

#### Measurements:

External dimension: 17.2W x 7.9H cm

Empty weight: 0.5kg

Capacity: 946ml