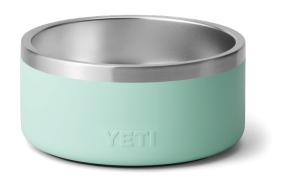

# YETI BOOMER 4 DOG BOWL

## £40.00

Variations: **SEA FOAM** (£40.00) | **STAINLESS STEEL** (£40.00)

Product Type: Outdoor Living

Brand: **YETI** 

#### **Product Features**

A customer-favourite, the **Yeti Boomer 4 Dog Bowl** now comes in a smaller pawprint. This four-cup bowl is built for the smaller adventure companions who still require the same rugged durability and smart, non-slip design. As for you, we made sure it's dishwasher safe and engineered with the same double-wall, non-insulated stainless steel so it's just as durable, easy to clean, and resistant to rust and roughhousing.

#### Measurements:

External dimension: 17.2W x 7.9H cm

Empty weight: 0.5kg

Capacity: 946ml