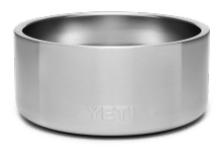

# YETI BOOMER 4 DOG BOWL

## £40.00

Variations: **SEA FOAM** (£40.00) | **STAINLESS STEEL** (£40.00)

Product Type: Outdoor Living

Brand: **YETI** 

#### **Product Features**

A customer-favourite, the **Yeti Boomer 4 Dog Bowl** now comes in a smaller pawprint. This four-cup bowl is built for the smaller adventure companions who still require the same rugged durability and smart, non-slip design. As for you, we made sure it's dishwasher safe and engineered with the same double-wall, non-insulated stainless steel so it's just as durable, easy to clean, and resistant to rust and roughhousing.

#### Measurements:

External dimension: 17.2W x 7.9H cm

Empty weight: 0.5kg

Capacity: 946ml