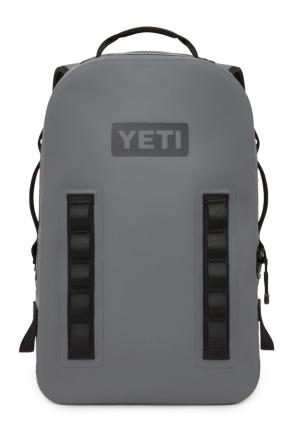

## **Product Features**

The **Yeti Panga Submersible Backpack** is an airtight citadel, merging the durability of the Panga Duffel with a tried-and-true backpack design. Its ergonomic DryHaul Shoulder Straps offers extra carrying comfort. The removable chest straps and waist belt provide added stability and security while you trek. And no need to carry it over your head while you wade or blink an eye if left out in the rain, because it's a 100% waterproof gear fortress equipped to outperform any other backpack out there.