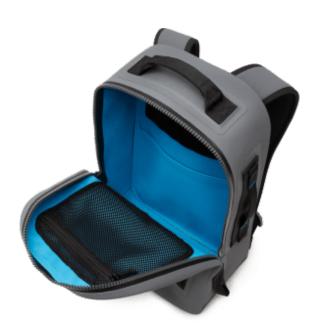

## **Product Features**

The **Yeti Panga Submersible Backpack** is an airtight citadel, merging the durability of the Panga Duffel with a tried-and-true backpack design. Its ergonomic DryHaul Shoulder Straps offers extra carrying comfort. The removable chest straps and waist belt provide added stability and security while you trek. And no need to carry it over your head while you wade or blink an eye if left out in the rain, because it's a 100% waterproof gear fortress equipped to outperform any other backpack out there.