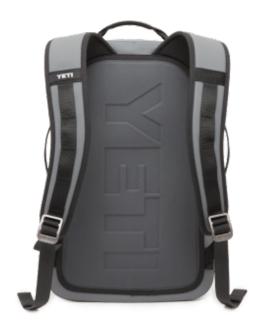

## **Product Features**

The **Yeti Panga Submersible Backpack** is an airtight citadel, merging the durability of the Panga Duffel with a tried-and-true backpack design. Its ergonomic DryHaul Shoulder Straps offers extra carrying comfort. The removable chest straps and waist belt provide added stability and security while you trek. And no need to carry it over your head while you wade or blink an eye if left out in the rain, because it's a 100% waterproof gear fortress equipped to outperform any other backpack out there.