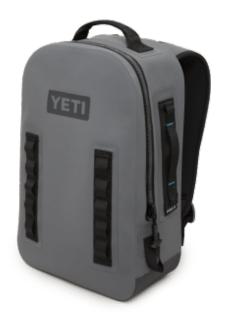

## **Product Features**

The **Yeti Panga Submersible Backpack** is an airtight citadel, merging the durability of the Panga Duffel with a tried-and-true backpack design. Its ergonomic DryHaul Shoulder Straps offers extra carrying comfort. The removable chest straps and waist belt provide added stability and security while you trek. And no need to carry it over your head while you wade or blink an eye if left out in the rain, because it's a 100% waterproof gear fortress equipped to outperform any other backpack out there.