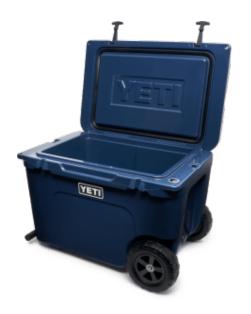

## YETI TUNDRA HAUL WHEELED COOL BOX 77N

## **Product Features**

The Yeti Tundra Haul Wheeled Cool Box is the first-ever Yeti cooler on wheels. Taking Tundra's® legendary toughness and unmatched insulation power the extra mile. Nothing was sacrificed in the making of this cold-holding powerhouse, ensuring the Haul™ lives up to the Tundra name. The Tundra Haul is now the toughest cooler on two wheels.

External Dimensions: 71.4W X 47.2D X 49.8H cm

Empty Weight: 16.8 KG

You can view further FAQs regarding this range at <a href="https://uk.yeti.com/pages/tundra-faq">https://uk.yeti.com/pages/tundra-faq</a>