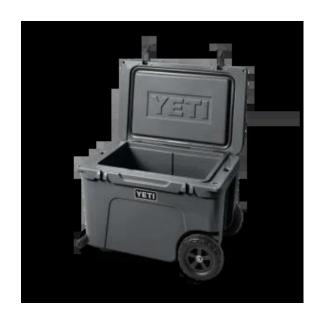

## YETI TUNDRA HAUL WHEELED COOL BOX 77N

## **Product Features**

The Yeti Tundra Haul Wheeled Cool Box is the first-ever Yeti cooler on wheels. Taking Tundra's® legendary toughness and unmatched insulation power the extra mile. Nothing was sacrificed in the making of this cold-holding powerhouse, ensuring the Haul™ lives up to the Tundra name. The Tundra Haul is now the toughest cooler on two wheels.