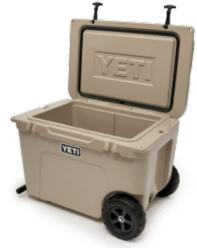

## YETI TUNDRA HAUL WHEELED COOL BOX 77N

## **Product Features**

The Yeti Tundra Haul Wheeled Cool Box is the first-ever Yeti cooler on wheels. Taking Tundra's® legendary toughness and unmatched insulation power the extra mile. Nothing was sacrificed in the making of this cold-holding powerhouse, ensuring the Haul™ lives up to the Tundra name. The Tundra Haul is now the toughest cooler on two wheels.