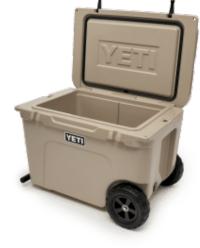

## YETI TUNDRA HAUL WHEELED COOL BOX 77N

## **Product Features**

The Yeti Tundra Haul Wheeled Cool Box is the first-ever Yeti cooler on wheels. Taking Tundra's® legendary toughness and unmatched insulation power the extra mile. Nothing was sacrificed in the making of this cold-holding powerhouse, ensuring the Haul™ lives up to the Tundra name. The Tundra Haul is now the toughest cooler on two wheels.