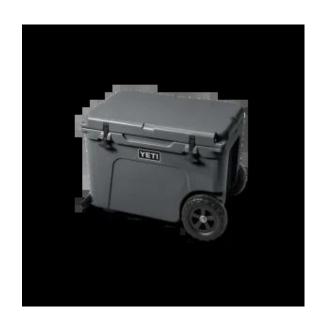

## YETI TUNDRA HAUL WHEELED COOL BOX 77N

## **Product Features**

The Yeti Tundra Haul Wheeled Cool Box is the first-ever Yeti cooler on wheels. Taking Tundra's® legendary toughness and unmatched insulation power the extra mile. Nothing was sacrificed in the making of this cold-holding powerhouse, ensuring the Haul™ lives up to the Tundra name. The Tundra Haul is now the toughest cooler on two wheels.