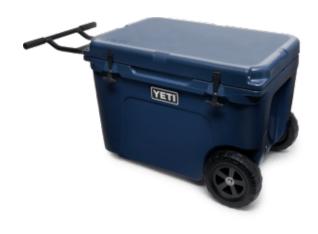

## YETI TUNDRA HAUL WHEELED COOL BOX 77N

## **Product Features**

The Yeti Tundra Haul Wheeled Cool Box is the first-ever Yeti cooler on wheels. Taking Tundra's® legendary toughness and unmatched insulation power the extra mile. Nothing was sacrificed in the making of this cold-holding powerhouse, ensuring the Haul™ lives up to the Tundra name. The Tundra Haul is now the toughest cooler on two wheels.