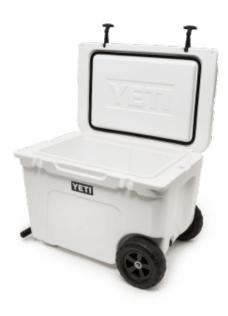

## YETI TUNDRA HAUL WHEELED COOL BOX 77N

## **Product Features**

The Yeti Tundra Haul Wheeled Cool Box is the first-ever Yeti cooler on wheels. Taking Tundra's® legendary toughness and unmatched insulation power the extra mile. Nothing was sacrificed in the making of this cold-holding powerhouse, ensuring the Haul™ lives up to the Tundra name. The Tundra Haul is now the toughest cooler on two wheels.