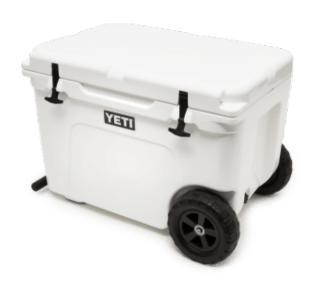

## YETI TUNDRA HAUL WHEELED COOL BOX 77N

## **Product Features**

The Yeti Tundra Haul Wheeled Cool Box is the first-ever Yeti cooler on wheels. Taking Tundra's® legendary toughness and unmatched insulation power the extra mile. Nothing was sacrificed in the making of this cold-holding powerhouse, ensuring the Haul™ lives up to the Tundra name. The Tundra Haul is now the toughest cooler on two wheels.