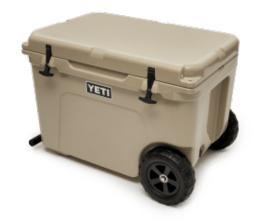

## YETI TUNDRA HAUL WHEELED COOL BOX 77N

## £400.00

Variations: Charcoal (£400.00) | White (£400.00) | Navy (£400.00) | Tan (£400.00)

Product Type: Outdoor Living

Brand: **YET**I

## **Product Features**

The Yeti Tundra Haul Wheeled Cool Box is the first-ever Yeti cooler on wheels. Taking Tundra's® legendary toughness and unmatched insulation power the extra mile. Nothing was sacrificed in the making of this cold-holding powerhouse, ensuring the Haul™ lives up to the Tundra name. The Tundra Haul is now the toughest cooler on two wheels.