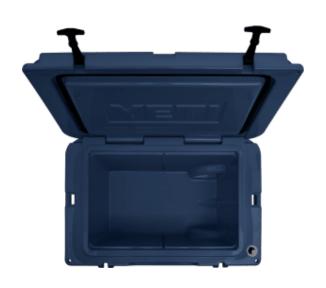

## YETI TUNDRA HAUL WHEELED COOL BOX 77N

## **Product Features**

The Yeti Tundra Haul Wheeled Cool Box is the first-ever Yeti cooler on wheels. Taking Tundra's® legendary toughness and unmatched insulation power the extra mile. Nothing was sacrificed in the making of this cold-holding powerhouse, ensuring the Haul™ lives up to the Tundra name. The Tundra Haul is now the toughest cooler on two wheels.