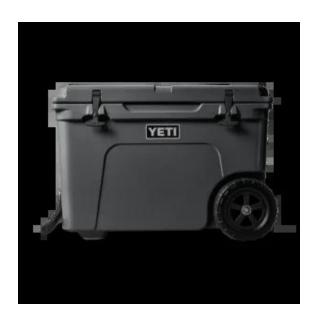

## YETI TUNDRA HAUL WHEELED COOL BOX 77N

## **Product Features**

The Yeti Tundra Haul Wheeled Cool Box is the first-ever Yeti cooler on wheels. Taking Tundra's® legendary toughness and unmatched insulation power the extra mile. Nothing was sacrificed in the making of this cold-holding powerhouse, ensuring the Haul™ lives up to the Tundra name. The Tundra Haul is now the toughest cooler on two wheels.