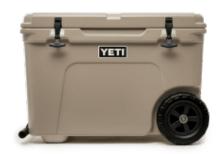

## YETI TUNDRA HAUL WHEELED COOL BOX 77N

## £400.00

Variations: Charcoal (£400.00) | White (£400.00) | Navy (£400.00) | Tan (£400.00)

Product Type: Outdoor Living

Brand: **YET**I

## **Product Features**

The Yeti Tundra Haul Wheeled Cool Box is the first-ever Yeti cooler on wheels. Taking Tundra's® legendary toughness and unmatched insulation power the extra mile. Nothing was sacrificed in the making of this cold-holding powerhouse, ensuring the Haul™ lives up to the Tundra name. The Tundra Haul is now the toughest cooler on two wheels.