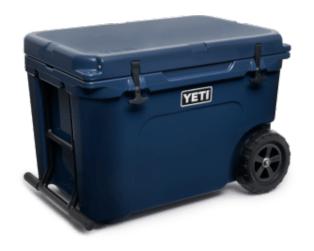

## YETI TUNDRA HAUL WHEELED COOL BOX 77N

## **Product Features**

The Yeti Tundra Haul Wheeled Cool Box is the first-ever Yeti cooler on wheels. Taking Tundra's® legendary toughness and unmatched insulation power the extra mile. Nothing was sacrificed in the making of this cold-holding powerhouse, ensuring the Haul™ lives up to the Tundra name. The Tundra Haul is now the toughest cooler on two wheels.