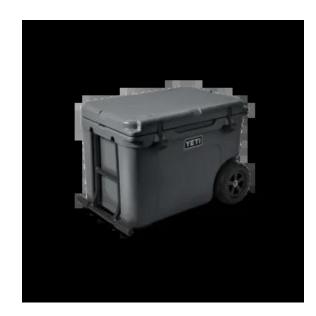

## YETI TUNDRA HAUL WHEELED COOL BOX 77N

## **Product Features**

The Yeti Tundra Haul Wheeled Cool Box is the first-ever Yeti cooler on wheels. Taking Tundra's® legendary toughness and unmatched insulation power the extra mile. Nothing was sacrificed in the making of this cold-holding powerhouse, ensuring the Haul™ lives up to the Tundra name. The Tundra Haul is now the toughest cooler on two wheels.