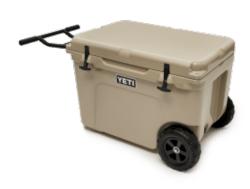

## YETI TUNDRA HAUL WHEELED COOL BOX 77N

## **Product Features**

The Yeti Tundra Haul Wheeled Cool Box is the first-ever Yeti cooler on wheels. Taking Tundra's® legendary toughness and unmatched insulation power the extra mile. Nothing was sacrificed in the making of this cold-holding powerhouse, ensuring the Haul™ lives up to the Tundra name. The Tundra Haul is now the toughest cooler on two wheels.