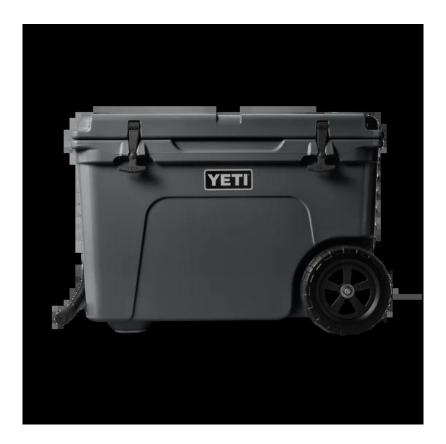

## YETI TUNDRA HAUL WHEELED COOL BOX 77N

## **Product Features**

The Yeti Tundra Haul Wheeled Cool Box is the first-ever Yeti cooler on wheels. Taking Tundra's® legendary toughness and unmatched insulation power the extra mile. Nothing was sacrificed in the making of this cold-holding powerhouse, ensuring the Haul™ lives up to the Tundra name. The Tundra Haul is now the toughest cooler on two wheels.