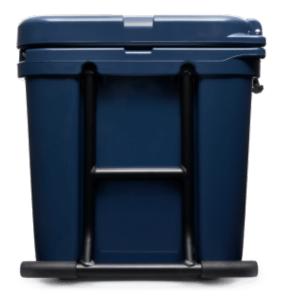

## YETI TUNDRA HAUL WHEELED COOL BOX 77N

## **Product Features**

The Yeti Tundra Haul Wheeled Cool Box is the first-ever Yeti cooler on wheels. Taking Tundra's® legendary toughness and unmatched insulation power the extra mile. Nothing was sacrificed in the making of this cold-holding powerhouse, ensuring the Haul™ lives up to the Tundra name. The Tundra Haul is now the toughest cooler on two wheels.

External Dimensions: 71.4W X 47.2D X 49.8H cm

Empty Weight: 16.8 KG

You can view further FAQs regarding this range at <a href="https://uk.yeti.com/pages/tundra-faq">https://uk.yeti.com/pages/tundra-faq</a>