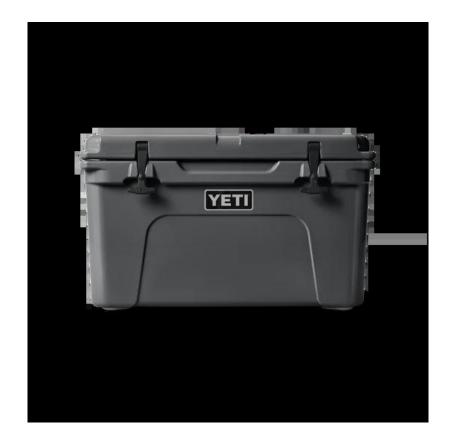

## YETI TUNDRA 45 COOL BOX

## £300.00

Variations: **Charcoal** (£300.00) | **Tan** (£300.00) | **Navy** (£300.00)

Product Type: Outdoor Living Brand: YETI

## **Product Features**

The **Yeti Tundra 45 Cool Box** combines versatility with durability. This premium cooler is infused with that legendary Yeti toughness - a durable rotomolded construction and up to two inches of PermaFrost<sup>™</sup> Insulation. Which is to say it's built to last and will keep your contents ice-cold even in sweltering conditions, like a triple-digit summer day in central Texas. No bowing, cracking, or melting here.