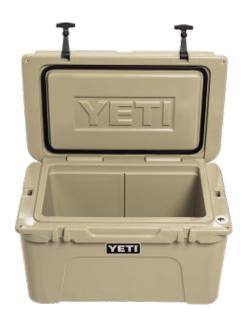

## **Product Features**

The **Yeti Tundra 45 Cool Box** combines versatility with durability. This premium cooler is infused with that legendary Yeti toughness - a durable rotomolded construction and up to two inches of PermaFrost<sup>™</sup> Insulation. Which is to say it's built to last and will keep your contents ice-cold even in sweltering conditions, like a triple-digit summer day in central Texas. No bowing, cracking, or melting here.