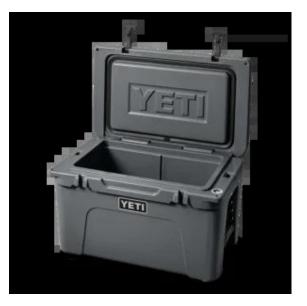

## YETI TUNDRA 45 COOL BOX

## **Product Features**

The **Yeti Tundra 45 Cool Box** combines versatility with durability. This premium cooler is infused with that legendary Yeti toughness - a durable rotomolded construction and up to two inches of PermaFrost<sup>™</sup> Insulation. Which is to say it's built to last and will keep your contents ice-cold even in sweltering conditions, like a triple-digit summer day in central Texas. No bowing, cracking, or melting here.

External Dimensions: 65W X 40.4D X 39.4H cm Empty Weight: 10.4kgs You can view further FAQs regarding this range at <u>https://uk.yeti.com/pages/tundra-faq</u>

Available for home delivery or FREE click and collect from any of our **five branches**.