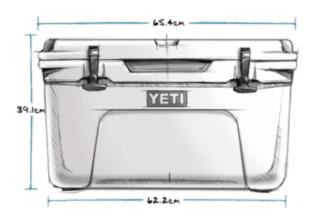

External Dimensions: 65W X 40.4D X 39.4H cm Empty Weight: 10.4kgs You can view further FAQs regarding this range at <u>https://uk.yeti.com/pages/tundra-faq</u>

Available for home delivery or FREE click and collect from any of our **five branches**.