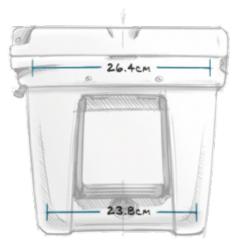

External Dimensions: 65W X 40.4D X 39.4H cm Empty Weight: 10.4kgs You can view further FAQs regarding this range at <u>https://uk.yeti.com/pages/tundra-faq</u>

Available for home delivery or FREE click and collect from any of our **five branches**.