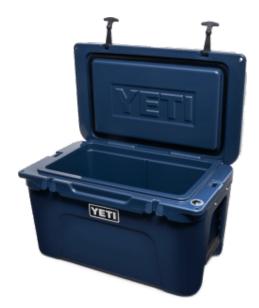

## **Product Features**

The **Yeti Tundra 45 Cool Box** combines versatility with durability. This premium cooler is infused with that legendary Yeti toughness - a durable rotomolded construction and up to two inches of PermaFrost<sup>™</sup> Insulation. Which is to say it's built to last and will keep your contents ice-cold even in sweltering conditions, like a triple-digit summer day in central Texas. No bowing, cracking, or melting here.

External Dimensions: 65W X 40.4D X 39.4H cm Empty Weight: 10.4kgs You can view further FAQs regarding this range at <u>https://uk.yeti.com/pages/tundra-faq</u>

Available for home delivery or FREE click and collect from any of our **five branches**.