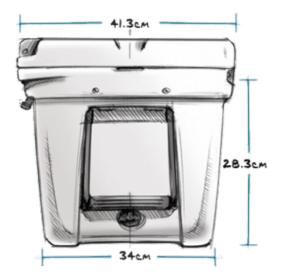

External Dimensions: 65W X 40.4D X 39.4H cm Empty Weight: 10.4kgs You can view further FAQs regarding this range at <u>https://uk.yeti.com/pages/tundra-faq</u>

Available for home delivery or FREE click and collect from any of our **five branches**.