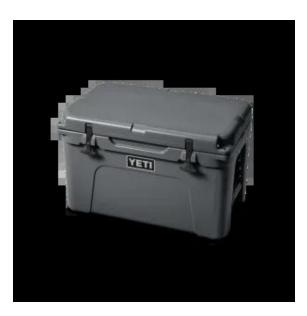

## YETI TUNDRA 45 COOL BOX

## **Product Features**

The **Yeti Tundra 45 Cool Box** combines versatility with durability. This premium cooler is infused with that legendary Yeti toughness - a durable rotomolded construction and up to two inches of PermaFrost<sup>™</sup> Insulation. Which is to say it's built to last and will keep your contents ice-cold even in sweltering conditions, like a triple-digit summer day in central Texas. No bowing, cracking, or melting here.

External Dimensions: 65W X 40.4D X 39.4H cm Empty Weight: 10.4kgs You can view further FAQs regarding this range at <u>https://uk.yeti.com/pages/tundra-faq</u>

Available for home delivery or FREE click and collect from any of our **five branches**.