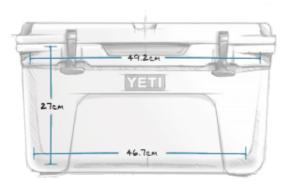

External Dimensions: 65W X 40.4D X 39.4H cm Empty Weight: 10.4kgs You can view further FAQs regarding this range at <u>https://uk.yeti.com/pages/tundra-faq</u>

Available for home delivery or FREE click and collect from any of our **five branches**.