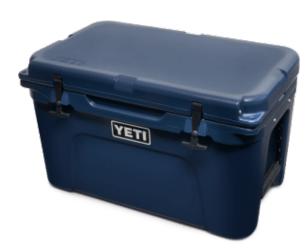

## £300.00

Variations: **Charcoal** (£300.00) | **Tan** (£300.00) | **Navy** (£300.00)

Product Type: Outdoor Living Brand: YETI

## **Product Features**

The **Yeti Tundra 45 Cool Box** combines versatility with durability. This premium cooler is infused with that legendary Yeti toughness - a durable rotomolded construction and up to two inches of PermaFrost<sup>™</sup> Insulation. Which is to say it's built to last and will keep your contents ice-cold even in sweltering conditions, like a triple-digit summer day in central Texas. No bowing, cracking, or melting here.