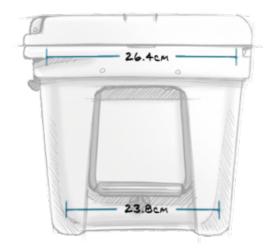

## **YETI TUNDRA 35 HARD COOLER**

## **Product Features**

The **Yeti Tundra 35 Hard Cooler** is the right size for personal hauls or food for a small crew. It boasts up to three inches of PermaFrost Insulation and a rugged rotomolded construction for optimum adventure performance. And it fits nicely in an inner tube, making it the perfect, portable cooler to take tubing down the river.