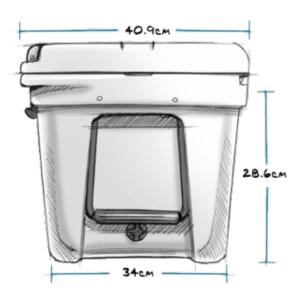

## **Product Features**

The **Yeti Tundra 35 Hard Cooler** is the right size for personal hauls or food for a small crew. It boasts up to three inches of PermaFrost Insulation and a rugged rotomolded construction for optimum adventure performance. And it fits nicely in an inner tube, making it the perfect, portable cooler to take tubing down the river.