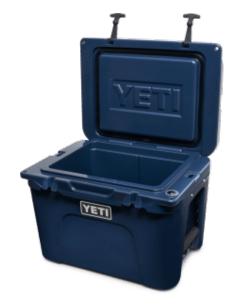

## **YETI TUNDRA 35 HARD COOLER**

## **Product Features**

The **Yeti Tundra 35 Hard Cooler** is the right size for personal hauls or food for a small crew. It boasts up to three inches of PermaFrost Insulation and a rugged rotomolded construction for optimum adventure performance. And it fits nicely in an inner tube, making it the perfect, portable cooler to take tubing down the river.