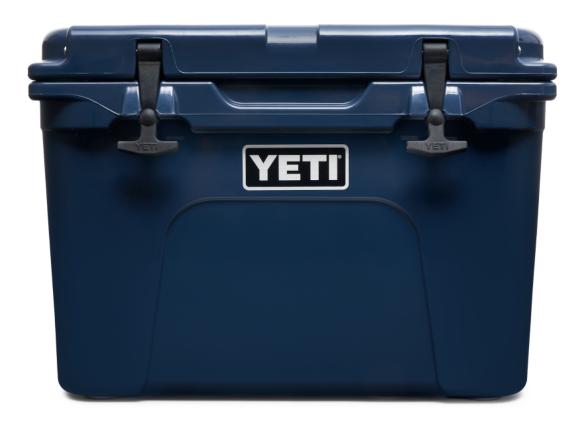

## **YETI TUNDRA 35 HARD COOLER**

## **Product Features**

The **Yeti Tundra 35 Hard Cooler** is the right size for personal hauls or food for a small crew. It boasts up to three inches of PermaFrost Insulation and a rugged rotomolded construction for optimum adventure performance. And it fits nicely in an inner tube, making it the perfect, portable cooler to take tubing down the river.