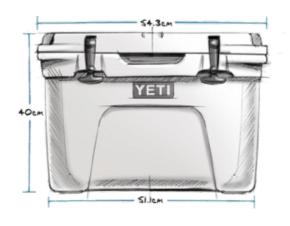

## **Product Features**

The **Yeti Tundra 35 Hard Cooler** is the right size for personal hauls or food for a small crew. It boasts up to three inches of PermaFrost Insulation and a rugged rotomolded construction for optimum adventure performance. And it fits nicely in an inner tube, making it the perfect, portable cooler to take tubing down the river.