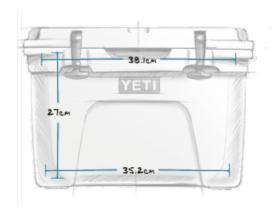

## **YETI TUNDRA 35 HARD COOLER**

## **Product Features**

The **Yeti Tundra 35 Hard Cooler** is the right size for personal hauls or food for a small crew. It boasts up to three inches of PermaFrost Insulation and a rugged rotomolded construction for optimum adventure performance. And it fits nicely in an inner tube, making it the perfect, portable cooler to take tubing down the river.